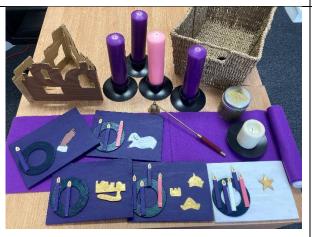

#### **ADVENT**

(Volume 3)

5 Advent plaques (wooden)
Felt underlay: purple to white
4 Advent candles in holders
(3 purple, 1 pink)
One white candle
Candle snuffer
Model of Bethlehem
Storage basket

Advent 1+
Matches
Advent 2+
Mary, Joseph & Donkey
Advent 3+
Shepherd & sheep
Advent 4

Wise men, Christ child, manger, cow