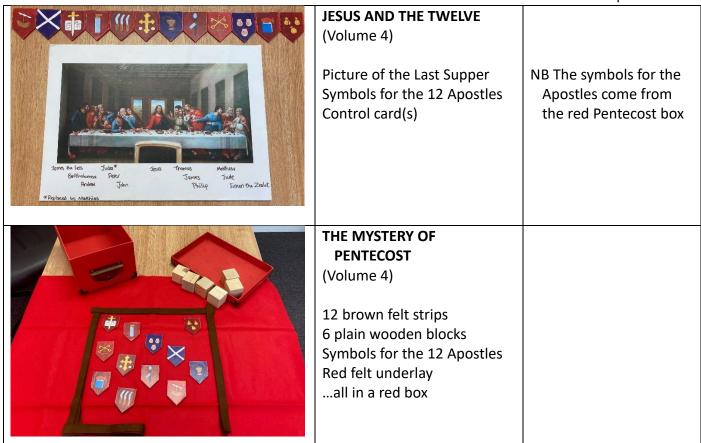

Basket to hold

Christ\*\*

https://www.godlyplayfoundation.org/equity-audit-toolkits