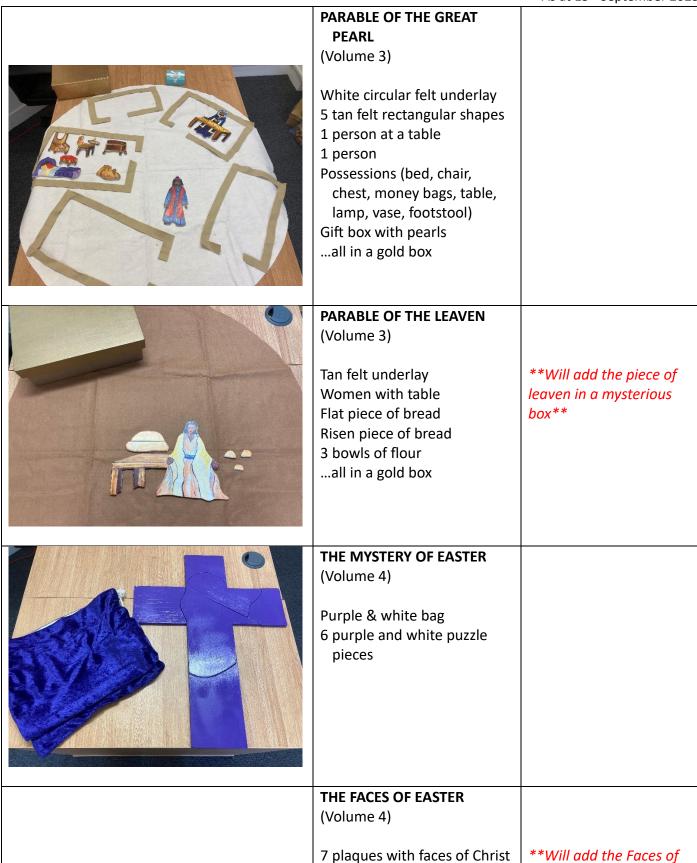

### **MYSTERY OF CHRISTMAS**

(Volume 3)

Special gold box White underlay Images, labels and Scripture:

- Annunciation
- Visitation
- Nativity
- Presentation
- Adoration of Magi
- Massacre
- Flight into Egypt

## PARABLE OF THE GOOD SHEPHERD

(Volume 3)

Green felt underlay
12 brown felt strips
3 black felt shapes
1 blue felt shape
5 sheep
1 (ordinary) shephere

- 1 (ordinary) shepherd
- 1 good shepherd
- 1 wolf
- ...all in a gold box

# PARABLE OF THE GOOD SAMARITAN

(Volume 3)

Gray felt strip

2 black felt shapes 2 city shapes 6 people 1 'covering' piece ...all in a gold box \*\*Will add the brown hessian underlay\*\*

Felt roll, purple to white