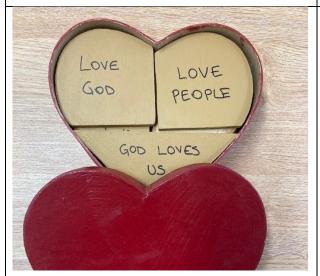

#### THE TEN BEST WAYS

(Volume 2)

Desert Bag People of God figures Heart-shaped box with Commandments Large rock