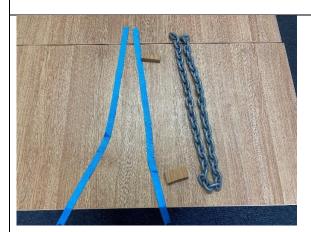

### THE EXILE AND RETURN

(Volume 2)

Desert Bag People of God figures Chain Blue material Blocks