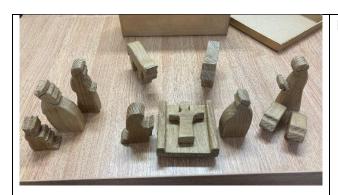

## PARABLE OF THE GOOD SHEPHERD

(Volume 3)

Green felt underlay
12 brown felt strips
3 black felt shapes
1 blue felt shape
5 sheep
1 (ordinary) shephere

- 1 (ordinary) shepherd
- 1 good shepherd
- 1 wolf
- ...all in a gold box