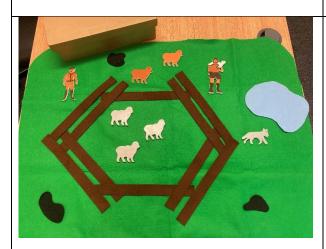

## PARABLE OF THE GOOD SHEPHERD

(Volume 3)

Green felt underlay
12 brown felt strips
3 black felt shapes
1 blue felt shape
5 sheep
1 (ordinary) shephere

- 1 (ordinary) shepherd
- 1 good shepherd
- 1 wolf
- ...all in a gold box