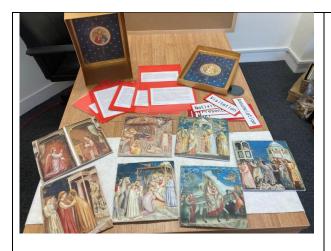

### **MYSTERY OF CHRISTMAS**

(Volume 3)

Special gold box White underlay Images, labels and Scripture:

- Annunciation
- Visitation
- Nativity
- Presentation
- Adoration of Magi
- Massacre
- Flight into Egypt