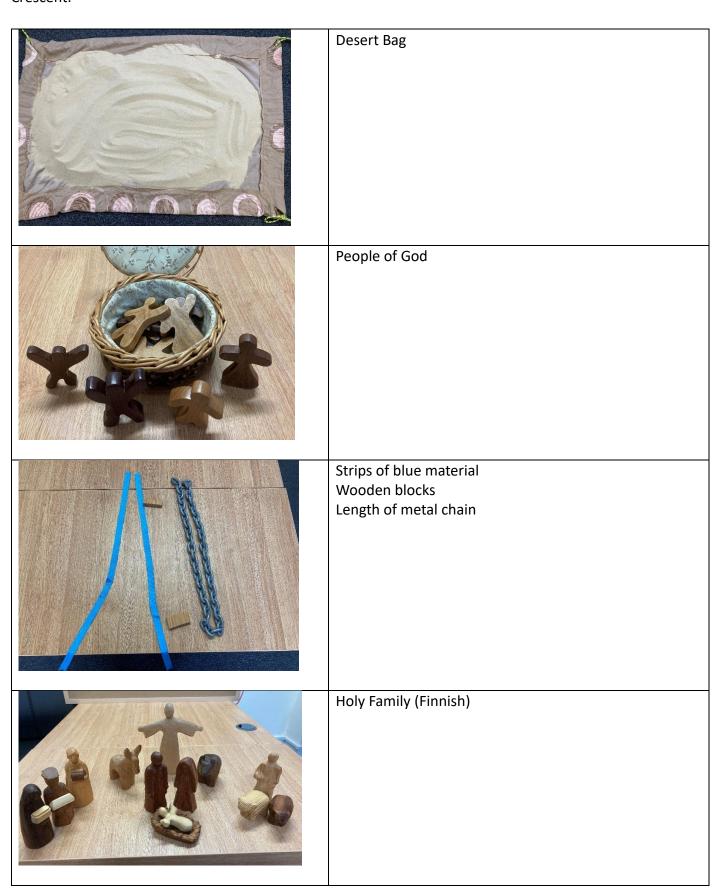

#### **THE EXODUS**

(Volume 2)

Desert Bag People of God figures Blue felt Matzo bread

#### THE TEN BEST WAYS

(Volume 2)

Desert Bag People of God figures Heart-shaped box with Commandments Large rock

### THE EXILE AND RETURN

(Volume 2)

Desert Bag People of God figures Chain Blue material Blocks