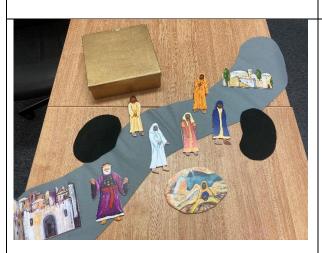

# PARABLE OF THE GOOD SAMARITAN

(Volume 3)

Gray felt strip

2 black felt shapes 2 city shapes 6 people 1 'covering' piece ...all in a gold box \*\*Will add the brown hessian underlay\*\*

Felt roll, purple to white